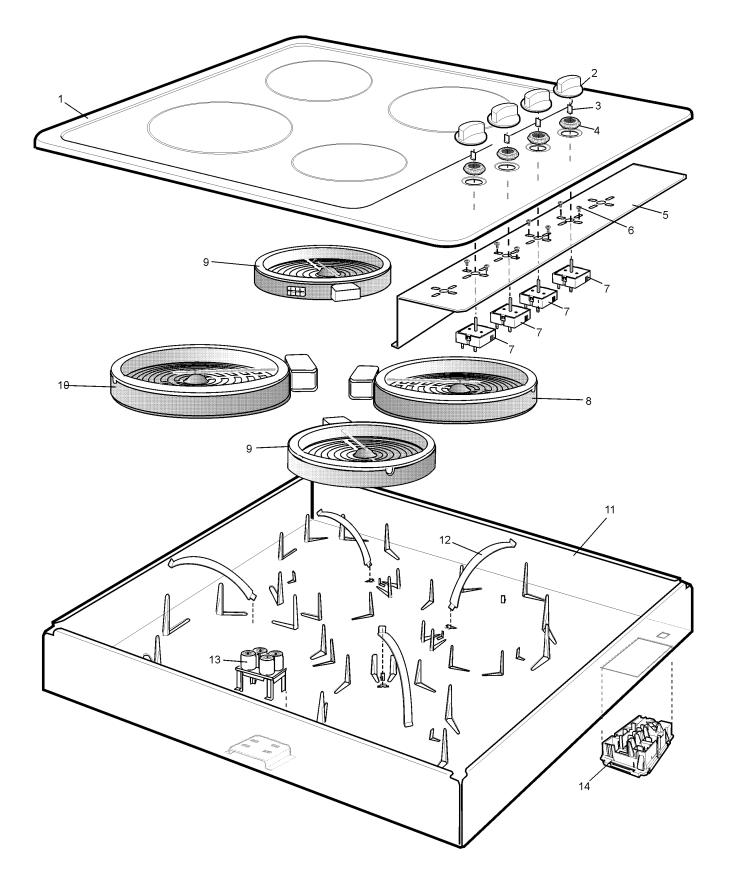

**NOTE: In Parts Listings** 

N.I. = Not Illustrated

N.P.A. = No Part Available

N.P.N. = Not Used on this Model

MODEL: PHR284U

**EX. VIEW DRAWING 6207** COOKTOP ASSEMBLY

CE529.doc

|      |              |                                      | OTV |
|------|--------------|--------------------------------------|-----|
| ITEM | PART Nº      | DESCRIPTION Ex 6207                  | QTY |
| 1    | 305379311    | GLASS & FRAME ASSY - W/H             | 1   |
| 2    | 305 5525 01  | KNOB BLACK W/HOUSE ELEC (INC ITEM 3) | 4   |
| 3    | N.P.A.       | KNOB SPRING (PT OF ITEM 2)           | 4   |
| 4    | 387316100    | SEALING SOCKET                       | 4   |
| 5    | 387372600    | SWITCH SUPPORT                       | 1   |
| 6    | 319224001    | SCREW C/S M4 X 7                     | 8   |
| 7    | 3150788-23/4 | ENERGY REGULATOR                     | 4   |
| 8    | 3740636-21/6 | RADIANT HEATER 180MM 1800W           | 1   |
| 9    | 3740635-21/8 | RADIANT HEATER 145MM 1200W           | 2   |
| 10   | 3740637-21/4 | RADIANT HEATER 210MM 2300W           | 1   |
| 11   | 387373000    | PROTECTION BOX                       | 1   |
| 12   | 387372900    | SPRING                               | 4   |
| 13   | 330614528    | RESIDUAL HEAT INDICATOR              | 1   |
| 14   | 387362300    | MAINS TERMINAL                       | 1   |
|      |              |                                      |     |
| N.I. | ACC014       | SCRAPER CERAM GLASS                  | Х   |
| N.I. | ACC018       | CERASEAL GLASS CT PROTECTOR          | Х   |
| N.I. | ACC019       | CLEANER CERAMIC COOKTOP              | Х   |
|      |              |                                      |     |