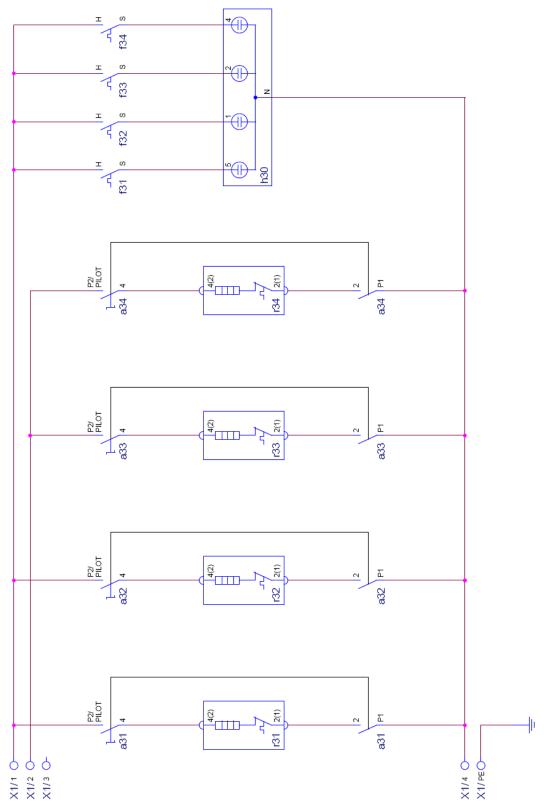

## **ELECTRIC COOKTOP**

MODEL: PHR284U PNC 949163183

| First Built Dates: |      |  |
|--------------------|------|--|
| PHR284U            | 5/11 |  |

| CONTENTS          | PAGE Nº |
|-------------------|---------|
| FIRST BUILT DATES | 2       |
| CONTENTS          | 3       |
| COOKTOP ASSEMBLY  | 4 - 5   |
| CIRCUIT DIAGRAM   | 6       |

#### WARNING

IT IS ILLEGAL FOR PERSONS OTHER THAN LICENSED ELECTRICAL MECHANICS OR PERSONS AUTHORISED BY LEGISLATION TO WORK ON THE FIXED WIRING OF ANY ELECTRICAL INSTALLATION. PENALTIES FOR CONVICTION ARE SEVERE.

#### **IMPORTANT SAFETY NOTICE**

This diagram has been prepared for use by electrically qualified service technicians. Electrolux cannot be held responsible for the interpretation of its service publications nor for any injury or damage that may occur in connection with their use.