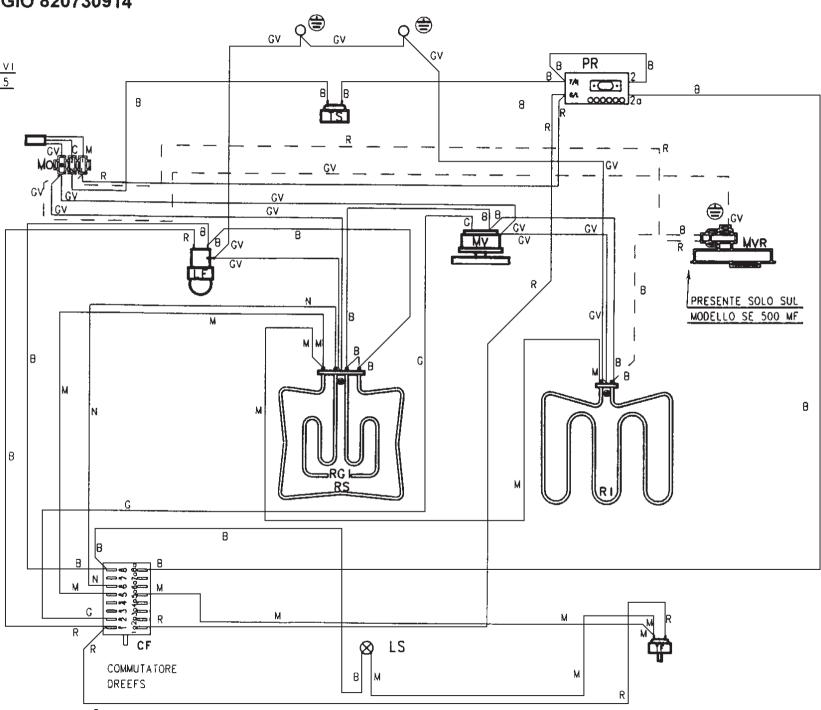

## **CABLAGGIO 820730914**

N.B.: I FILI TRATTEGGIATI R.B.GV SONO RELATIVI

ALL'ACCESSORIO CABLAGGIO S400 820730915

CHE RENDE POSSIBILE IL MONTAGGIO DEL

CABLAGGIO 820730914 SUL Mod. SE500MF.

| LEGENDA |                       |
|---------|-----------------------|
| RS      | UPPER HEATER          |
| RG      | GRILL HEATER          |
| CF      | OVEN COMMUTATOR       |
| LF      | OVEN LAMP             |
| LS      | WARNING LAMP          |
| МО      | JUNCTION BLOCK        |
| RI      | LOWER HEATER          |
| MVC     | CENTRIFUGAL FAN MOTOR |
| MV      | FAN MOTOR             |
| PR      | PROGRAMMER            |
| TS      | SAFETY THERMOSTATE    |
| TF      | OVEN THERMOSTATE      |
| G       | GRAY                  |
| С       | SKY BLUE              |
| N       | BLACK                 |
| М       | BROWN                 |
| GV      | YELLOW - GREEN        |
| R       | RED                   |
| В       | WHITE                 |